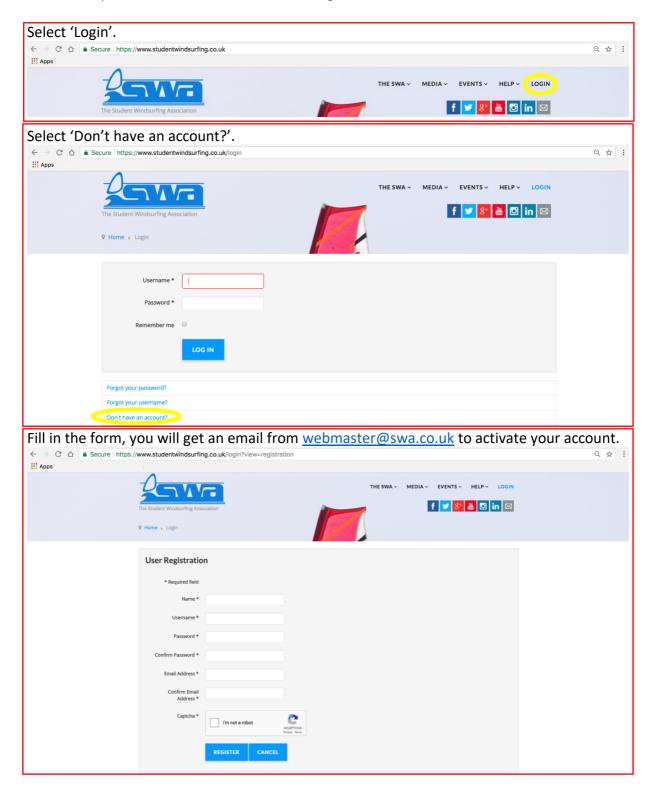

To buy tickets for SWA events you must first create an SWA account and pay the £5 membership. First Search 'Student Windsurfing Association'.



Page 1 of 3 MORE INSTRUCTIONS BELOW

Once you click the link in the email you will be able to sign into your account through the 'Login' tab. Fill in the resulting form, making sure to select 'Bath' as your University. a SUBMIT CANCEL After submitting you will be redirected to this page to buy membership. It can also be found from 'My Membership' in the 'Account' drop-down menu if you haven't yet paid. ← → C 🌣 🕯 Secure https://www.studentwindsurfing.co.uk/account/my-mem Q ☆ : THE SWA - MEDIA - EVENTS - ACCOUNT - HELP - LOGOUT f 💆 8+ 🔠 🖸 in 🖾 **Membership Payment** Note: If you have been redirected here after already paying try refreshing. Pay the £5 membership. ← → C △ 🕯 Secure https://www.studentwindsurfing.co.uk/account/my-membership/memberpayment Apps ACCOUNT - HELP - LOGOUT f 💆 8 🛅 🖸