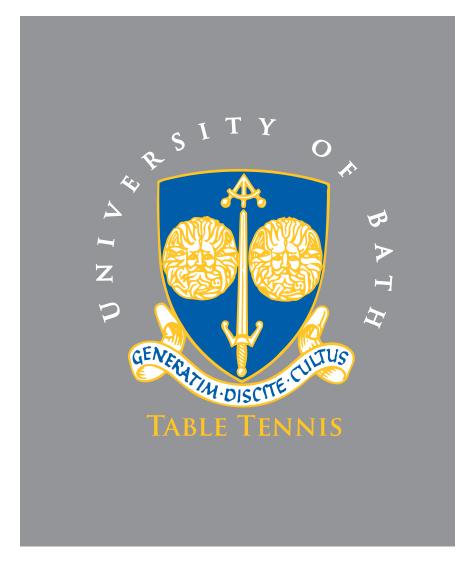

# **University of Bath -Table Tennis**Badge

#### **Dimensions**

**Adults Sizes** 

75 (W) x 82 (H) mm

Yth-XXL

#### **Colours**

Blue - Pantone 286 C

Yellow - Pantone 123C

White